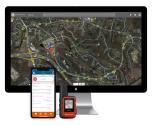

# **EVERYWHERE INTELLIGENT ROUTING™**

A routing technology that provides seamless and dynamic routing of your communications in the most efficient manner based on available bandwidth among multiple network options - Satellite, Cellular and Wi-Fi. Integrated within the EVERYWHERE App, as well as within the EVERYWHERE Hub, Intelligent Routing delivers messages between the App and the Hub, providing always-connected communications in the most cost-effective manner.