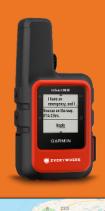

# EVERYWHERE INREACH DEVICES

The inReach® Mini 2, GPSMAP 66i and Montana 700i are small compact satellite communicators, when combined with EVERYWHERE's purpose-built enterprise software and intelligent routing, enable organizations to track and communicate with their teams deployed around the globe.