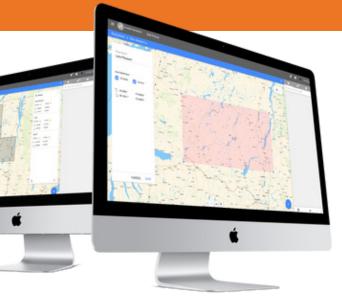

# **EVERYWHERE HUB**

A comprehensive back-end solution for monitoring and managing your workers and assets. The Hub provides real time situational awareness and asset tracking by displaying position, status, and message information and enables data communication with assets in the field.