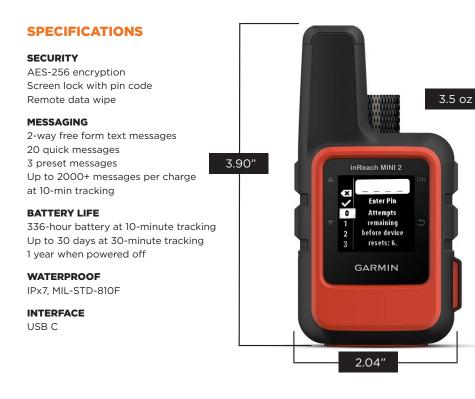

# Secure inReach<sup>®</sup> Mini 2

# THE BEST OF BOTH WORLDS: GARMIN HARDWARE, EVERYWHERE SOFTWARE

The Secure inReach Mini 2 by Garmin with EVERYWHERE software, is a handheld satellite communicator that provides **24/7 global SOS with secure personnel and team tracking and two-way communications**.

#### **KEY FEATURES**

Available for use on government (EMSS) and commercial gateways

OTA message encryption to prevent unwanted viewing of messages and location data while in transit

Remote data wipe enables users to erase data on the inReach if the device is lost or stolen

Includes critical 24/7 SOS functions and location information in standalone mode, and when paired with the EVERYWHERE Smartphone App, provides secure and encrypted messaging

Syncs with The EVERYWHERE HUB, our purpose-built monitoring and messaging software, in use by government customers for over 15 years