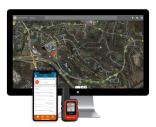

Paired with the EVERYWHWRE App and Hub, it delivers enhanced mapping capabilities, location monitoring, and secure messaging by leveraging an Iridium<sup>®</sup> Short Burst Data (SBD) modem for global communications.

### **EVERYWHERE HUB**

A comprehensive back-end solution for monitoring and managing your workers and assets. The Hub provides real time situational awareness and asset tracking by displaying position, status, and message information and enables data communication with assets in the field.